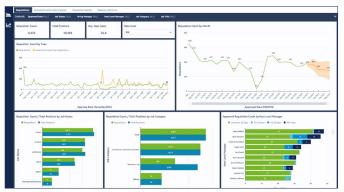

## Affinix Analytics provides:

- Interactive dashboards to enable high-level and detailed views about the recruitment process
- Performance metrics and the ability to drill-down to individual hiring manager and recruiter metrics to drive actions
- Time-in-step metrics, down to the requisition level, to improve time-to-fill
- Artificial intelligence and machine learning to highlight insights, anomalies and predictions to empower clients and team leaders

- Trend analysis used to visually identify areas of success and opportunities for improvement
- Survey data to assess candidate and hiring manager experience
- Data segmentation to closely monitor and drill into areas of interest in your recruiting process
- Advanced security options to limit content to specific audiences

Our operational metrics will enable you to take a deep dive into the recruitment funnel, see bottlenecks that may exist in your hiring process and dissect those issues, so your end-to-end process is as high performing as possible.