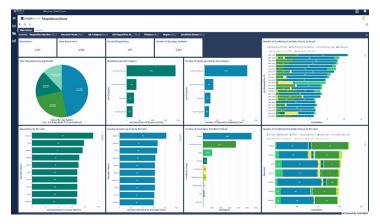

## Affinix Analytics provides:

- Interactive dashboards to enable high-level and detailed views about the recruitment process
- Performance metrics and the ability to drill-down to individual hiring manager and recruiter metrics to drive actions
- Time-in-step metrics, down to the requisition level, to improve time-to-fill
- Artificial intelligence and machine learning to highlight insights, anomalies and predictions to empower clients and team leaders

- Trend analysis used to visually identify areas of success and opportunities for improvement
- Survey data to assess candidate and hiring manager experience
- Data segmentation to closely monitor and drill into areas of interest in your recruiting process
- Advanced security options to limit content to specific audiences

Our operational metrics will enable you to take a deep dive into the recruitment funnel, see bottlenecks that may exist in your hiring process and dissect those issues, so your end-to-end process is as high performing as possible.