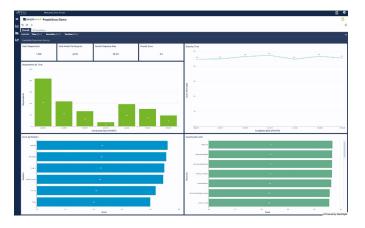

## YOUR GLOBAL TALENT PARTNER FROM NOW TO NEXT AFFINIX<sup>™</sup> ANALYTICS

PeopleScout provides reporting tools and data through Affinix Analytics. The data within this tool includes job seeker analytics and operational metrics to understand the end-to-end recruitment process. This provides a single source of truth about your recruitment process to drive data-driven business decisions and optimize the candidate experience in partnership with PeopleScout.

## Affinix Analytics provides:

- Interactive dashboards to enable high-level and detailed views about the recruitment process
- Performance metrics and the ability to drill-down to individual hiring manager and recruiter metrics to drive actions
- Time-in-step metrics, down to the requisition level, to improve time-to-fill
- Artificial intelligence and machine learning to highlight insights, anomalies and predictions to empower clients and team leaders

- Trend analysis used to visually identify areas of success and opportunities for improvement
- Survey data to assess candidate and hiring manager experience
- Data segmentation to closely monitor and drill into areas of interest in your recruiting process
- Advanced security options to limit content to specific audiences

Our operational metrics will enable you to take a deep dive into the recruitment funnel, see bottlenecks that may exist in your hiring process and dissect those issues, so your end-to-end process is as high performing as possible.